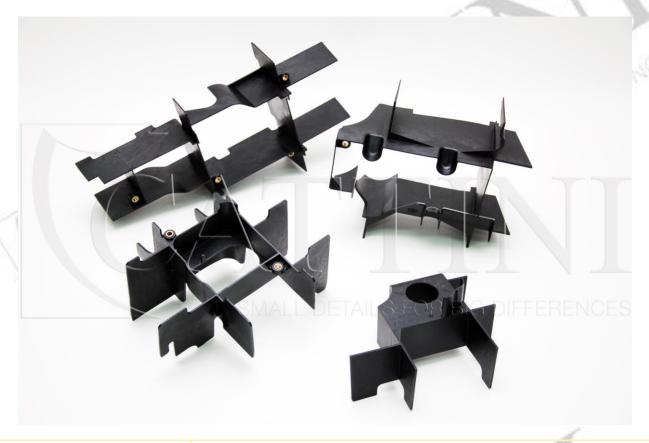

## **OIL PAN PARTITION**

| MOULDED MATERIAL    | PA 66 + GF ( Glass fibre )                                                                                                                                                                                                                      |
|---------------------|-------------------------------------------------------------------------------------------------------------------------------------------------------------------------------------------------------------------------------------------------|
| FAMILY OF MATERIALS | PA 6; PA11: PA 12; PA 46; PA 66; PA 69; PA 610; PA 612; PA 6-3-T; PA 6 I; PA 6 T; PA-PDA (Polyamides) also with reinforced and filled additives, impact modified and self-extinguishing.                                                        |
| POLYMER'S FEATURES  | High mechanical strength, stiffness, hardness and toughness Good fatigue resistance Good sliding properties Excellent wear resistance Good electrical isolating properties Good processing in the machine tools                                 |
| APPLICATION FIELDS  | Almost any, high mechanical strength but also elasticity, so as to avoid the risk of a net yielding without notice. Moreover the polymer must allow a fine aesthetics and give the chance of highlighting various kinds of juxtaposed finishes. |
| SPECIAL NOTES       | CWALL V                                                                                                                                                                                                                                         |